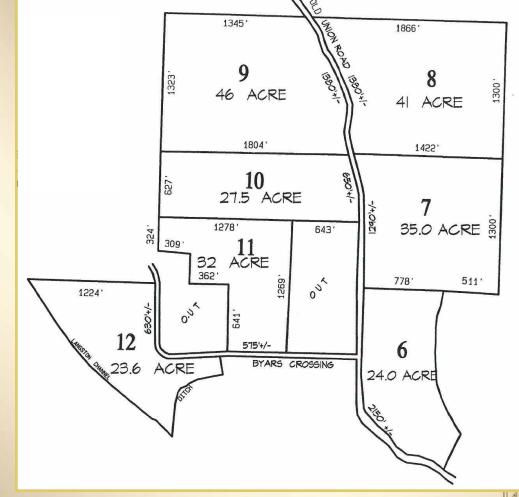

# 570± Acres

To Be Offered in 12 Parcels & As An Entirety Fayette County, AL

Auction to be held at Fayette County Multipurpose Complex (Behind WalMart)

Sales Maps Only Acreage Approximate To Be Surveyed After Auction for Exact Acreage

## Fayette County, Alabama **570± Acres** To Be Offered in 12 Parcels & As An Entirety

Sale Site: Fayette County Multipurpose Complex, 650 McConnell Loop, Fayette, Alabama

Terms: Purchaser to pay twenty (20%) percent down payment and survey fee day of auction by cash, cashier's check or bank letter of guarantee with personal or business check. Balance due within thirty (30) days of auction.

Buyer's Fee: A ten percent (10%) Buyer's Fee will be added to the winning bid to arrive at final contract price.

Directions: Follow Auction Signs from Highways 43/171/107/21/18.

Inspection: Redmont representatives will be located on Highway 21. Watch for the tent. Saturday ★ August 14th ★ 11 am to 3 pm.