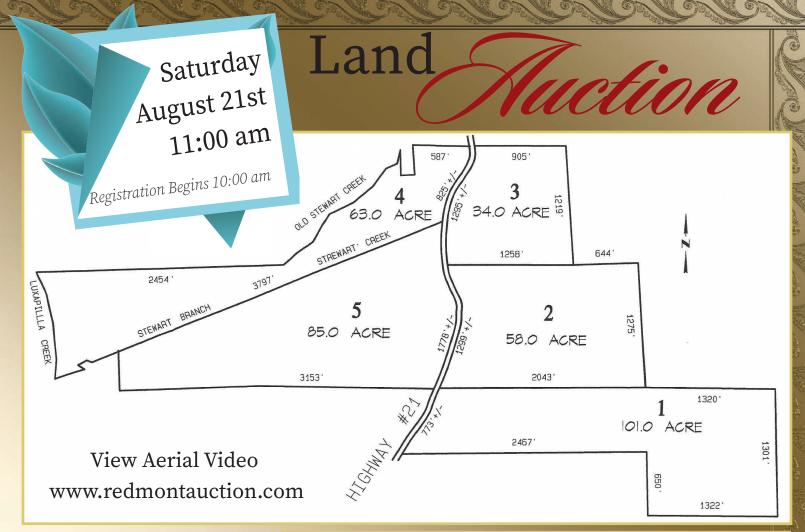

# 570± Acres

To Be Offered in 12 Parcels & As An Entirety Fayette County, AL

Auction to be held at Fayette County Multipurpose Complex (Behind WalMart)

Sales Maps Only Acreage Approximate To Be Surveyed After Auction for Exact Acreage

## Fayette County, Alabama **570± Acres** To Be Offered in 12 Parcels & As An Entirety

Sale Site: Fayette County Multipurpose Complex, 650 McConnell Loop, Fayette, Alabama

Terms: Purchaser to pay twenty (20%) percent down payment and survey fee day of auction by cash, cashier's check or bank letter of guarantee with personal or business check. Balance due within thirty (30) days of auction.

Buyer's Fee: A ten percent (10%) Buyer's Fee will be added to the winning bid to arrive at final contract price.

Directions: Follow Auction Signs from Highways 43/171/107/21/18.

Inspection: Redmont representatives will be located on Highway 21. Watch for the tent. Saturday ★ August 14th ★ 11 am to 3 pm.