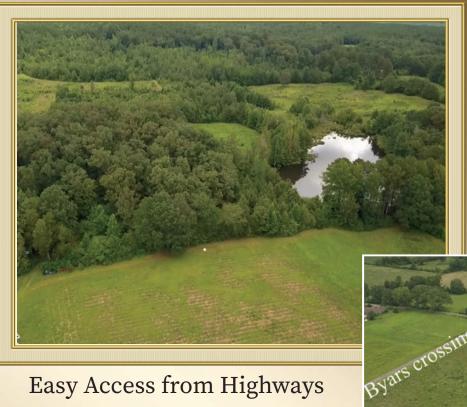

## To Be Offered in 12 Parcels & As An Entirety

Auction to be held at **Fayette County** Multipurpose Complex (Behind WalMart)

Easy Access from Highways 43/171/107/21/18 Only Minutes to Fayette, Winfield, and Guin

## To Be Offered in 12 Parcels & As An Entirety

"The Byars Property"

This land has been owned by Mr. Jimmy Byars and family for many years Mr. Byars has commissioned Redmont Auction & Land Co., Inc. to market and offer at Auction this Prime Property with varied uses.