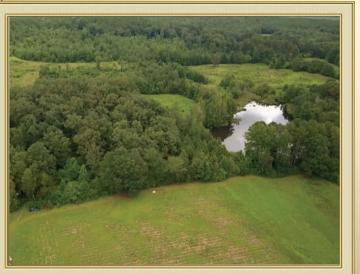

Fayette County, Alabama Living Estate of Jimmy F. Byars 570± Acres

VOUOM

Land

Saturday August 21st 11:00 am

Registration Begins 10:00 am

## To Be Offered in 12 Parcels & As An Entirety

"The Byars Property"

This land has been owned by Mr. Jimmy Byars and family for many years Mr. Byars has commissioned Redmont Auction & Land Co., Inc. to market and offer at Auction this Prime Property with varied uses.

- Cattle Farm
- **Investment** Property
- Row Crop Farming
- **Recreational Use**
- Hunting Land
- Home Sites

Oldunion